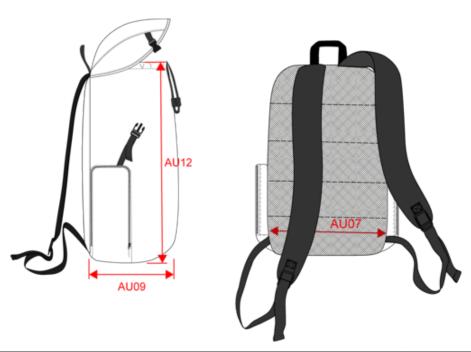

## Dimensions (cm)

| Measurements in cm          | One size |  |
|-----------------------------|----------|--|
| AU07 - Total width          | 30.00    |  |
| AU09 - Depth of bottom part | 17.00    |  |
| AU12 - Total height         | 49.00    |  |