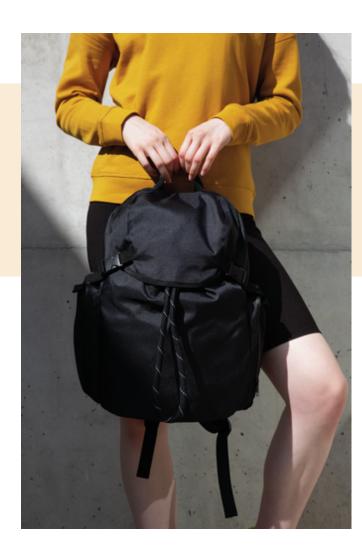

# Urban, lifestyle-inspired recycled sports backpack

- Eco-friendly bag, made with 50% recycled polyester.
- Padded straps and back for greater comfort.
- Side pockets with ventilation mesh, one of which has a separate compartment for shoes.

100% polyester. Backpack made from 50% recycled polyester. Sports backpack, strongly inspired by casual, urban style. Top fastening with flap + two buckles. Large drawstring fastening on the central compartment. Side pockets, one with an inner compartment for shoes or objects. Ventilation holes on the pockets.